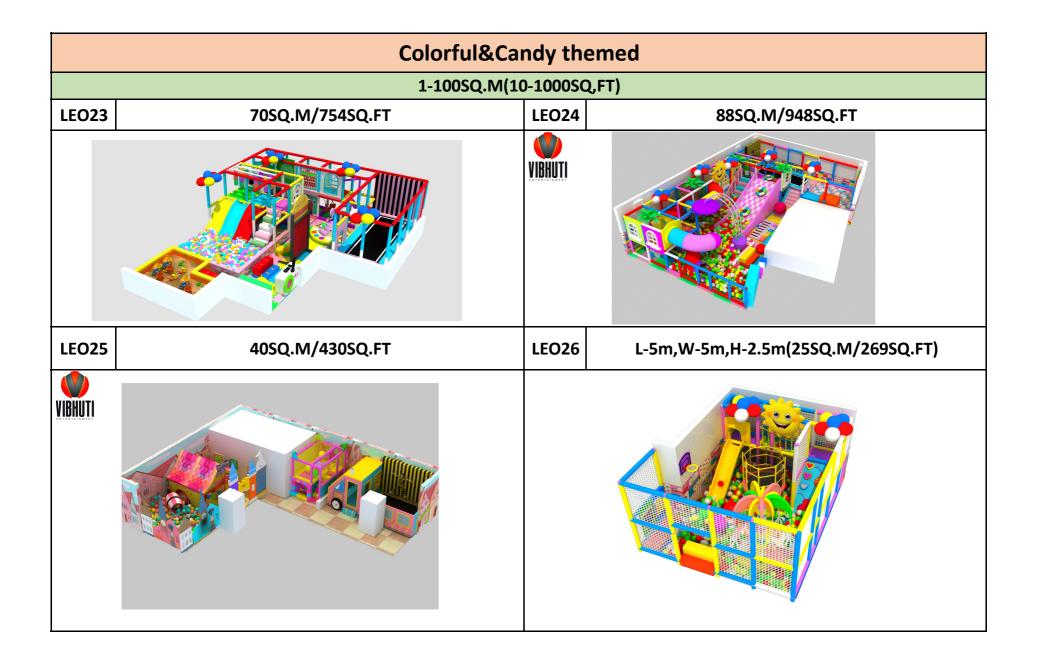

| Vibhuti Entertainment & Leo Rides Co.ltd<br>Mr. Manjeet Chavan: 9923466460 Mr. Sachin chavan: 9970739040<br>Tel: +86 13526729648(Teresa) +86 15923229040(Jenny) |                                        |         |                                   |  |  |  |
|-----------------------------------------------------------------------------------------------------------------------------------------------------------------|----------------------------------------|---------|-----------------------------------|--|--|--|
| Indoor playground                                                                                                                                               |                                        |         |                                   |  |  |  |
| Jungle themed                                                                                                                                                   |                                        |         |                                   |  |  |  |
| 1-100SQ.M(10-1000SQ,FT)                                                                                                                                         |                                        |         |                                   |  |  |  |
| LEO1                                                                                                                                                            | L-5.4m,W-3m,H-3.2m (16.2SQ,M/175SQ.FT) | LEO2    | L-4m,W-5m,H-4.5m(20SQ.M/215SQ.FT) |  |  |  |
|                                                                                                                                                                 |                                        | VIBHUTI |                                   |  |  |  |
| LEO3                                                                                                                                                            | L-10m,W-7.4m,H-3.2(74SQ,M/796SQ.FT)    | LEO4    | L-8m,W-8m,H-4m(64SQ.M/689SQ.FT)   |  |  |  |
|                                                                                                                                                                 |                                        | VIBHUTI |                                   |  |  |  |