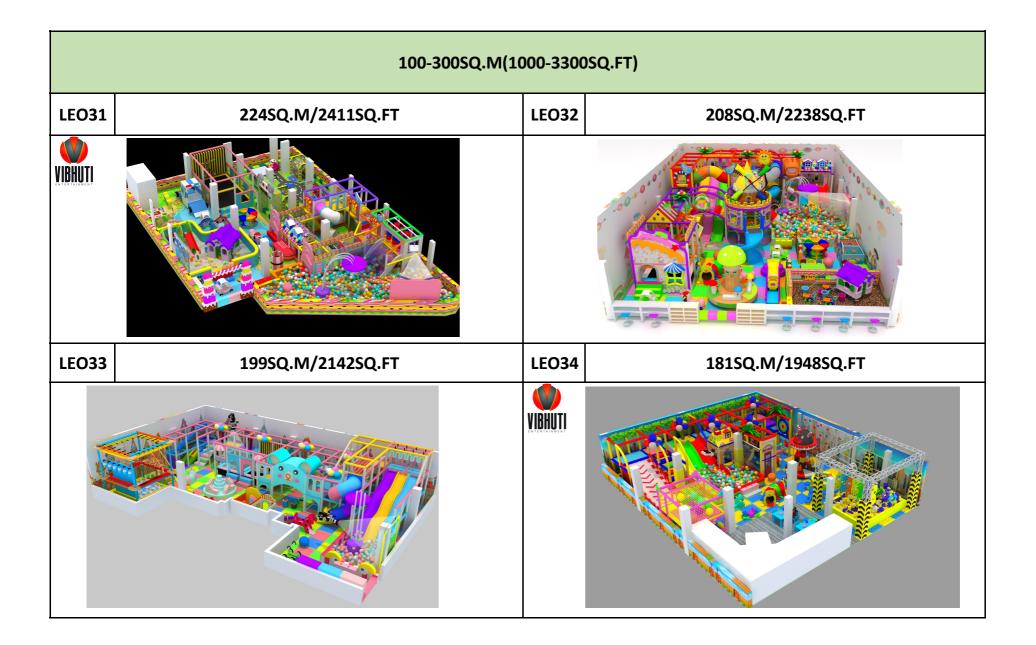

| Vibhuti Entertainment & Leo Rides Co.ltd<br>Mr. Manjeet Chavan: 9923466460 Mr. Sachin chavan: 9970739040<br>Tel: +86 13526729648(Teresa) +86 15923229040(Jenny) |                                        |         |                                   |  |  |  |
|-----------------------------------------------------------------------------------------------------------------------------------------------------------------|----------------------------------------|---------|-----------------------------------|--|--|--|
| Indoor playground                                                                                                                                               |                                        |         |                                   |  |  |  |
| Jungle themed                                                                                                                                                   |                                        |         |                                   |  |  |  |
| 1-100SQ.M(10-1000SQ,FT)                                                                                                                                         |                                        |         |                                   |  |  |  |
| LEO1                                                                                                                                                            | L-5.4m,W-3m,H-3.2m (16.2SQ,M/175SQ.FT) | LEO2    | L-4m,W-5m,H-4.5m(20SQ.M/215SQ.FT) |  |  |  |
|                                                                                                                                                                 |                                        | VIBHUTI |                                   |  |  |  |
| LEO3                                                                                                                                                            | L-10m,W-7.4m,H-3.2(74SQ,M/796SQ.FT)    | LEO4    | L-8m,W-8m,H-4m(64SQ.M/689SQ.FT)   |  |  |  |
|                                                                                                                                                                 |                                        | VIBHUTI |                                   |  |  |  |