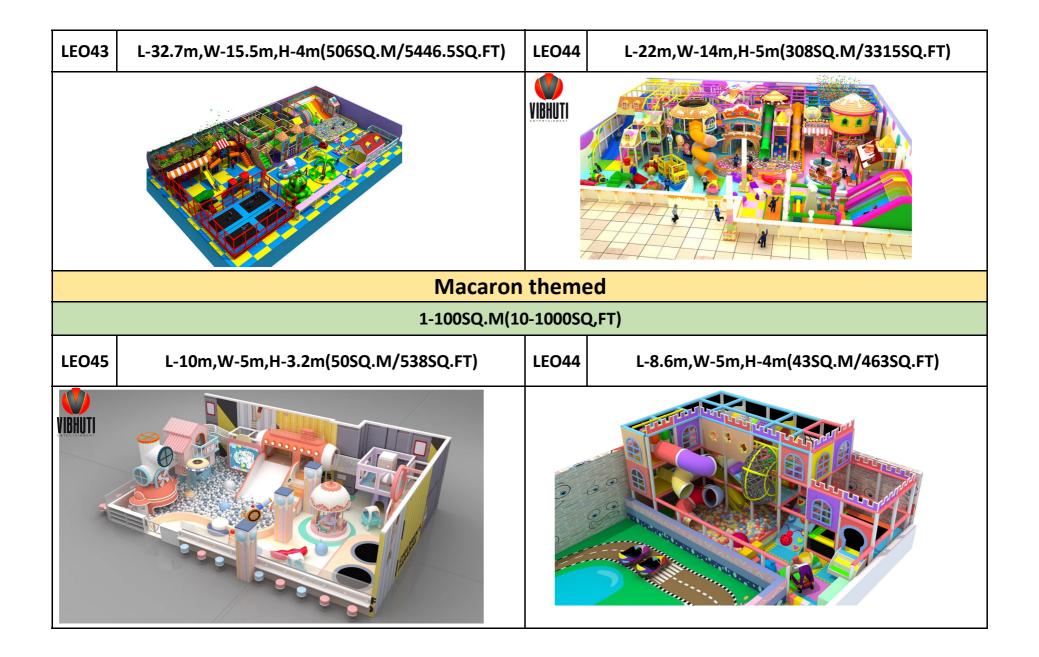

| Vibhuti Entertainment & Leo Rides Co.ltd<br>Mr. Manjeet Chavan: 9923466460 Mr. Sachin chavan: 9970739040<br>Tel: +86 13526729648(Teresa) +86 15923229040(Jenny) |                                        |         |                                   |  |  |  |
|-----------------------------------------------------------------------------------------------------------------------------------------------------------------|----------------------------------------|---------|-----------------------------------|--|--|--|
| Indoor playground                                                                                                                                               |                                        |         |                                   |  |  |  |
| Jungle themed                                                                                                                                                   |                                        |         |                                   |  |  |  |
| 1-100SQ.M(10-1000SQ,FT)                                                                                                                                         |                                        |         |                                   |  |  |  |
| LEO1                                                                                                                                                            | L-5.4m,W-3m,H-3.2m (16.2SQ,M/175SQ.FT) | LEO2    | L-4m,W-5m,H-4.5m(20SQ.M/215SQ.FT) |  |  |  |
|                                                                                                                                                                 |                                        | VIBHUTI |                                   |  |  |  |
| LEO3                                                                                                                                                            | L-10m,W-7.4m,H-3.2(74SQ,M/796SQ.FT)    | LEO4    | L-8m,W-8m,H-4m(64SQ.M/689SQ.FT)   |  |  |  |
|                                                                                                                                                                 |                                        | VIBHUTI |                                   |  |  |  |