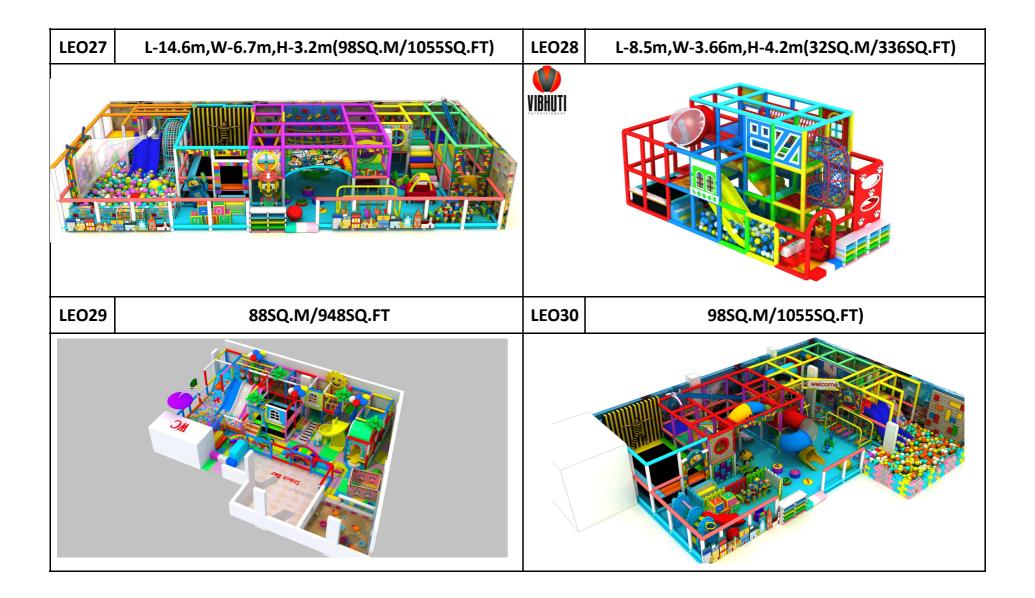

| Vibhuti Entertainment & Leo Rides Co.ltd<br>Mr. Manjeet Chavan: 9923466460 Mr. Sachin chavan: 9970739040<br>Tel: +86 13526729648(Teresa) +86 15923229040(Jenny) |                                        |         |                                   |  |  |  |
|-----------------------------------------------------------------------------------------------------------------------------------------------------------------|----------------------------------------|---------|-----------------------------------|--|--|--|
| Indoor playground                                                                                                                                               |                                        |         |                                   |  |  |  |
| Jungle themed                                                                                                                                                   |                                        |         |                                   |  |  |  |
| 1-100SQ.M(10-1000SQ,FT)                                                                                                                                         |                                        |         |                                   |  |  |  |
| LEO1                                                                                                                                                            | L-5.4m,W-3m,H-3.2m (16.2SQ,M/175SQ.FT) | LEO2    | L-4m,W-5m,H-4.5m(20SQ.M/215SQ.FT) |  |  |  |
|                                                                                                                                                                 |                                        | VIBHUTI |                                   |  |  |  |
| LEO3                                                                                                                                                            | L-10m,W-7.4m,H-3.2(74SQ,M/796SQ.FT)    | LEO4    | L-8m,W-8m,H-4m(64SQ.M/689SQ.FT)   |  |  |  |
|                                                                                                                                                                 |                                        | VIBHUTI |                                   |  |  |  |