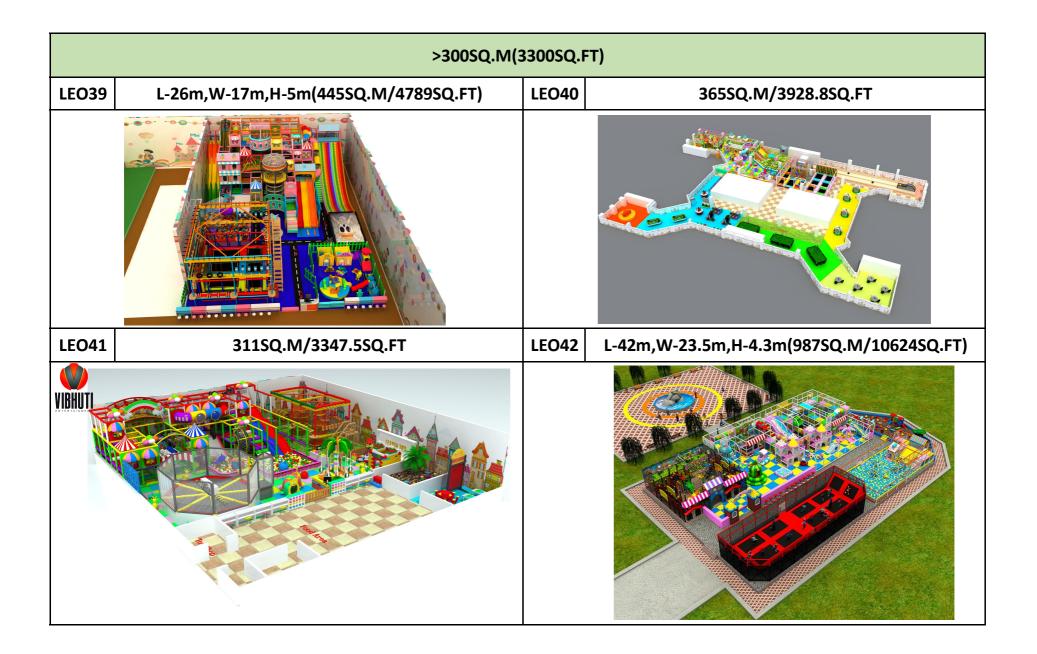

| Vibhuti Entertainment & Leo Rides Co.ltd<br>Mr. Manjeet Chavan: 9923466460 Mr. Sachin chavan: 9970739040<br>Tel: +86 13526729648(Teresa) +86 15923229040(Jenny) |                                        |         |                                   |  |  |  |
|-----------------------------------------------------------------------------------------------------------------------------------------------------------------|----------------------------------------|---------|-----------------------------------|--|--|--|
| Indoor playground                                                                                                                                               |                                        |         |                                   |  |  |  |
| Jungle themed                                                                                                                                                   |                                        |         |                                   |  |  |  |
| 1-100SQ.M(10-1000SQ,FT)                                                                                                                                         |                                        |         |                                   |  |  |  |
| LEO1                                                                                                                                                            | L-5.4m,W-3m,H-3.2m (16.2SQ,M/175SQ.FT) | LEO2    | L-4m,W-5m,H-4.5m(20SQ.M/215SQ.FT) |  |  |  |
|                                                                                                                                                                 |                                        | VIBHUTI |                                   |  |  |  |
| LEO3                                                                                                                                                            | L-10m,W-7.4m,H-3.2(74SQ,M/796SQ.FT)    | LEO4    | L-8m,W-8m,H-4m(64SQ.M/689SQ.FT)   |  |  |  |
|                                                                                                                                                                 |                                        | VIBHUTI |                                   |  |  |  |