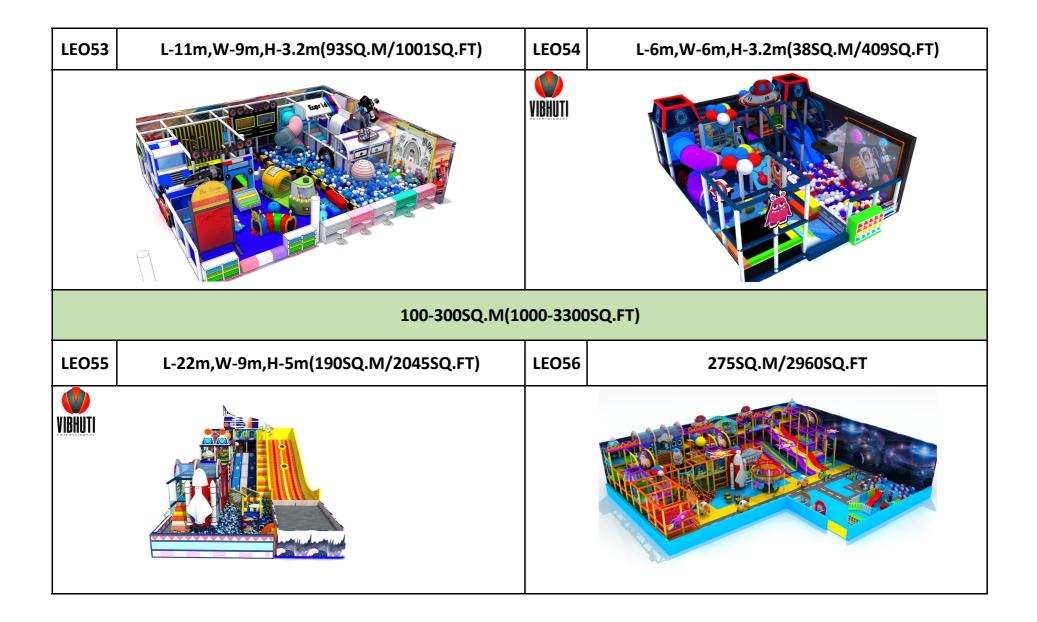

| LEO49                   | 200SQ.M/2153SQ.FT                 | LEO50 | Customized as your needs         |  |  |  |  |
|-------------------------|-----------------------------------|-------|----------------------------------|--|--|--|--|
|                         |                                   |       |                                  |  |  |  |  |
| Space themed            |                                   |       |                                  |  |  |  |  |
| 1-100SQ.M(10-1000SQ,FT) |                                   |       |                                  |  |  |  |  |
| LEO51                   | L-8m,W-8m,H-3.2m(58SQ.M/624SQ.FT) | LEO52 | L-10m,W-7m,H-4m(70SQ.M/753SQ.FT) |  |  |  |  |
| VIBHUTI                 |                                   |       |                                  |  |  |  |  |