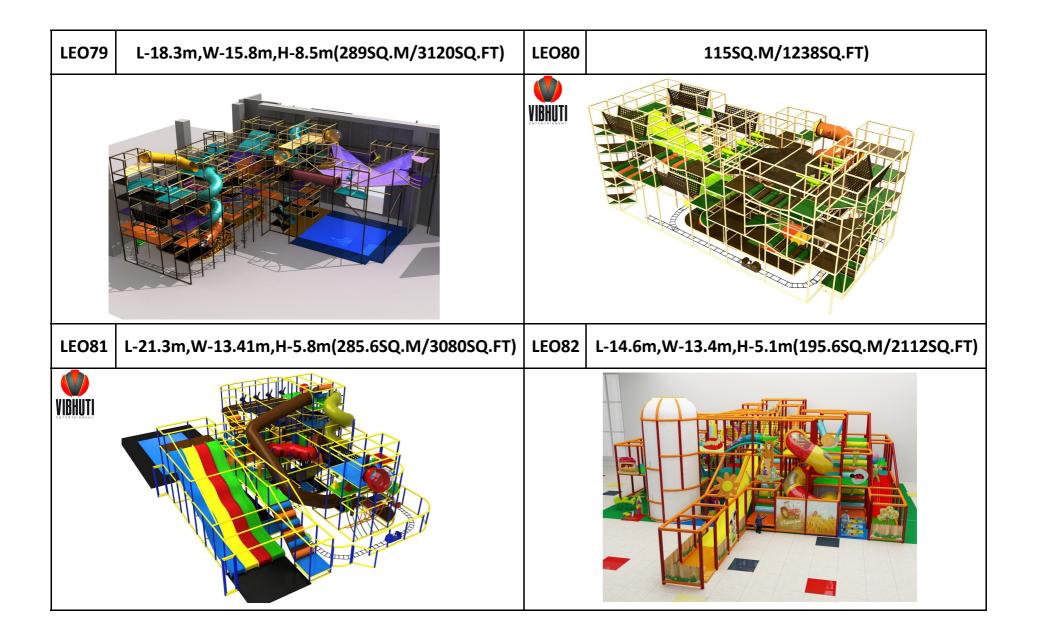

| Other themed            |                                   |         |                                   |  |  |  |
|-------------------------|-----------------------------------|---------|-----------------------------------|--|--|--|
| 1-100SQ.M(10-1000SQ,FT) |                                   |         |                                   |  |  |  |
| LEO65                   | L-8m,W-5m,H-3.6m(37SQ.M/398SQ.FT) | LEO66   | L-8m,W-5m,H-3.6m(41SQ.M/441SQ.FT) |  |  |  |
|                         |                                   | VIBHUTI |                                   |  |  |  |
| LEO67                   | 37SQ.M/398SQ.FT                   | LEO68   | 87SQ.M/936SQ.FT                   |  |  |  |
|                         |                                   |         | Kitohe<br>Correcte troop          |  |  |  |