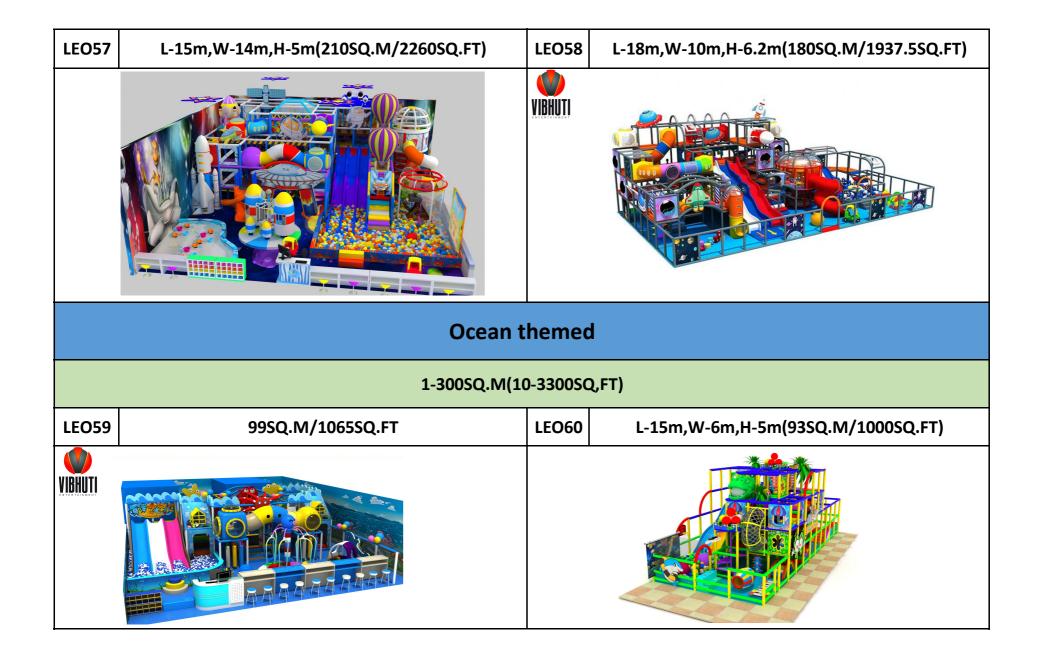

| LEO49                   | 200SQ.M/2153SQ.FT                 | LEO50 | Customized as your needs         |  |  |  |  |
|-------------------------|-----------------------------------|-------|----------------------------------|--|--|--|--|
|                         |                                   |       |                                  |  |  |  |  |
| Space themed            |                                   |       |                                  |  |  |  |  |
| 1-100SQ.M(10-1000SQ,FT) |                                   |       |                                  |  |  |  |  |
| LEO51                   | L-8m,W-8m,H-3.2m(58SQ.M/624SQ.FT) | LEO52 | L-10m,W-7m,H-4m(70SQ.M/753SQ.FT) |  |  |  |  |
| VIBHUTI                 |                                   |       |                                  |  |  |  |  |