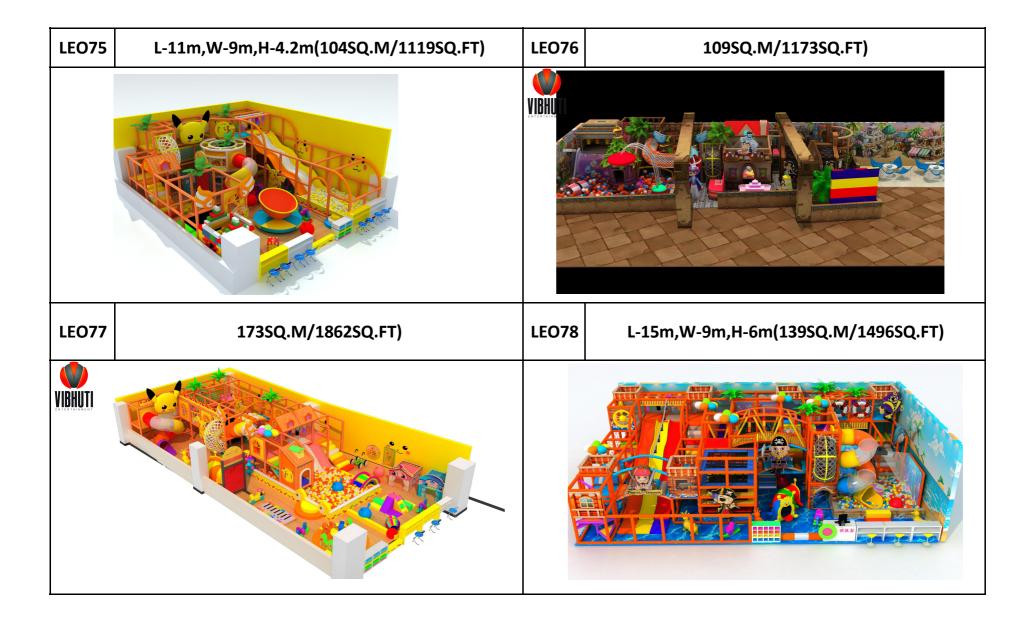

| Other themed            |                                   |         |                                   |  |  |  |
|-------------------------|-----------------------------------|---------|-----------------------------------|--|--|--|
| 1-100SQ.M(10-1000SQ,FT) |                                   |         |                                   |  |  |  |
| LEO65                   | L-8m,W-5m,H-3.6m(37SQ.M/398SQ.FT) | LEO66   | L-8m,W-5m,H-3.6m(41SQ.M/441SQ.FT) |  |  |  |
|                         |                                   | VIBHUTI |                                   |  |  |  |
| LEO67                   | 37SQ.M/398SQ.FT                   | LEO68   | 87SQ.M/936SQ.FT                   |  |  |  |
|                         |                                   |         | Kitohe<br>Correcte troop          |  |  |  |