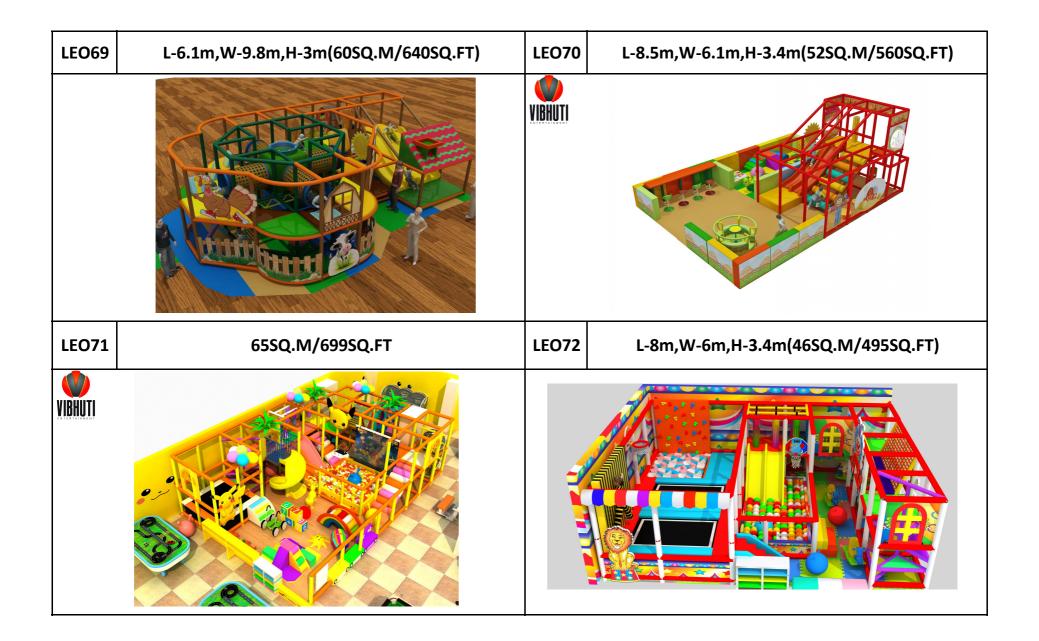

| Other themed            |                                   |         |                                   |  |  |  |
|-------------------------|-----------------------------------|---------|-----------------------------------|--|--|--|
| 1-100SQ.M(10-1000SQ,FT) |                                   |         |                                   |  |  |  |
| LEO65                   | L-8m,W-5m,H-3.6m(37SQ.M/398SQ.FT) | LEO66   | L-8m,W-5m,H-3.6m(41SQ.M/441SQ.FT) |  |  |  |
|                         |                                   | VIBHUTI |                                   |  |  |  |
| LEO67                   | 37SQ.M/398SQ.FT                   | LEO68   | 87SQ.M/936SQ.FT                   |  |  |  |
|                         |                                   |         | Kitohe<br>Correcte troop          |  |  |  |