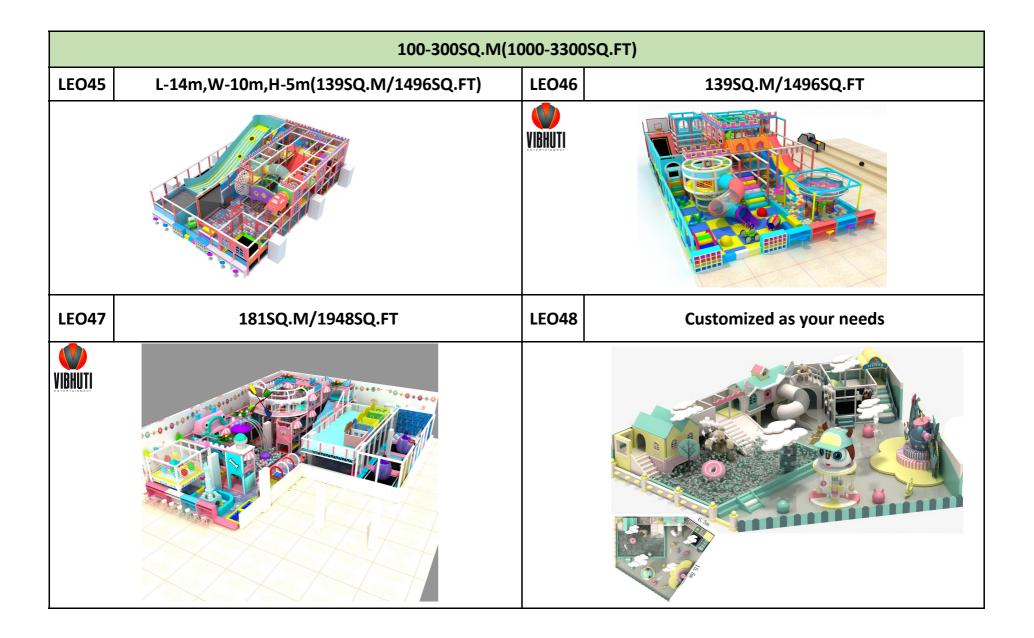

| Vibhuti Entertainment & Leo Rides Co.ltd<br>Mr. Manjeet Chavan: 9923466460 Mr. Sachin chavan: 9970739040<br>Tel: +86 13526729648(Teresa) +86 15923229040(Jenny) |                                        |         |                                   |  |  |  |
|-----------------------------------------------------------------------------------------------------------------------------------------------------------------|----------------------------------------|---------|-----------------------------------|--|--|--|
| Indoor playground                                                                                                                                               |                                        |         |                                   |  |  |  |
| Jungle themed                                                                                                                                                   |                                        |         |                                   |  |  |  |
| 1-100SQ.M(10-1000SQ,FT)                                                                                                                                         |                                        |         |                                   |  |  |  |
| LEO1                                                                                                                                                            | L-5.4m,W-3m,H-3.2m (16.2SQ,M/175SQ.FT) | LEO2    | L-4m,W-5m,H-4.5m(20SQ.M/215SQ.FT) |  |  |  |
|                                                                                                                                                                 |                                        | VIBHUTI |                                   |  |  |  |
| LEO3                                                                                                                                                            | L-10m,W-7.4m,H-3.2(74SQ,M/796SQ.FT)    | LEO4    | L-8m,W-8m,H-4m(64SQ.M/689SQ.FT)   |  |  |  |
|                                                                                                                                                                 |                                        | VIBHUTI |                                   |  |  |  |