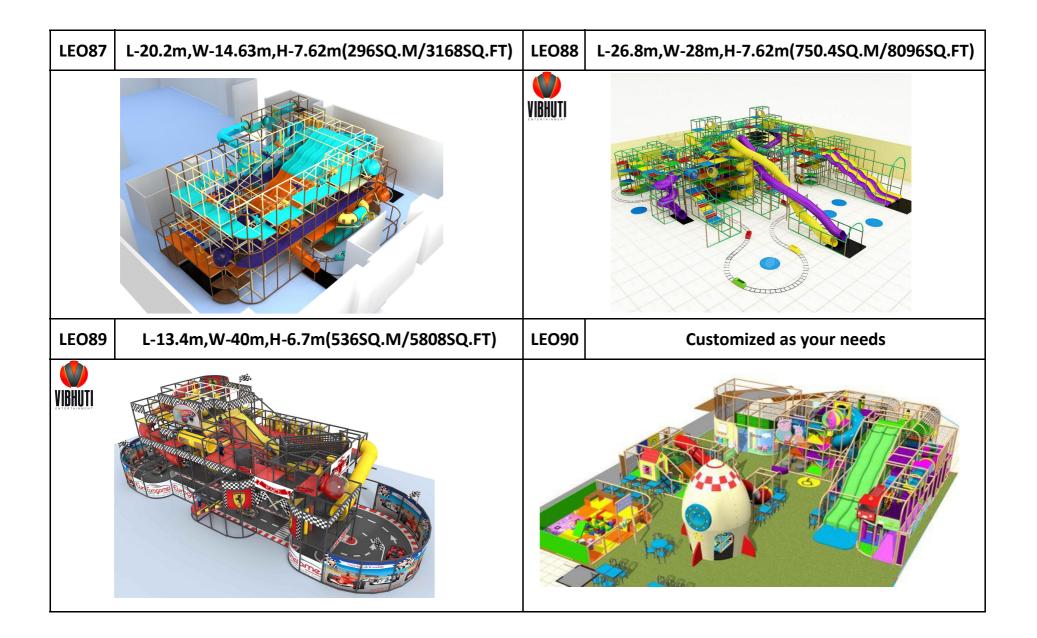

| Other themed            |                                   |         |                                   |  |  |  |
|-------------------------|-----------------------------------|---------|-----------------------------------|--|--|--|
| 1-100SQ.M(10-1000SQ,FT) |                                   |         |                                   |  |  |  |
| LEO65                   | L-8m,W-5m,H-3.6m(37SQ.M/398SQ.FT) | LEO66   | L-8m,W-5m,H-3.6m(41SQ.M/441SQ.FT) |  |  |  |
|                         |                                   | VIBHUTI |                                   |  |  |  |
| LEO67                   | 37SQ.M/398SQ.FT                   | LEO68   | 87SQ.M/936SQ.FT                   |  |  |  |
|                         |                                   |         | Kitohe<br>Correcte troop          |  |  |  |