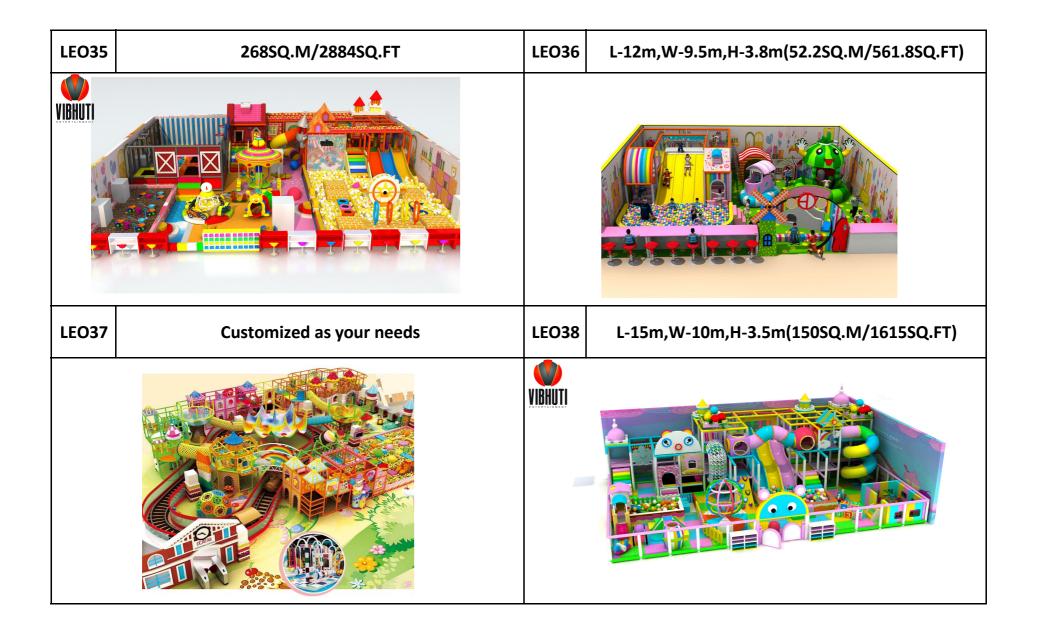

| Vibhuti Entertainment & Leo Rides Co.ltd<br>Mr. Manjeet Chavan: 9923466460 Mr. Sachin chavan: 9970739040<br>Tel: +86 13526729648(Teresa) +86 15923229040(Jenny) |                                        |         |                                   |  |  |  |
|-----------------------------------------------------------------------------------------------------------------------------------------------------------------|----------------------------------------|---------|-----------------------------------|--|--|--|
| Indoor playground                                                                                                                                               |                                        |         |                                   |  |  |  |
| Jungle themed                                                                                                                                                   |                                        |         |                                   |  |  |  |
| 1-100SQ.M(10-1000SQ,FT)                                                                                                                                         |                                        |         |                                   |  |  |  |
| LEO1                                                                                                                                                            | L-5.4m,W-3m,H-3.2m (16.2SQ,M/175SQ.FT) | LEO2    | L-4m,W-5m,H-4.5m(20SQ.M/215SQ.FT) |  |  |  |
|                                                                                                                                                                 |                                        | VIBHUTI |                                   |  |  |  |
| LEO3                                                                                                                                                            | L-10m,W-7.4m,H-3.2(74SQ,M/796SQ.FT)    | LEO4    | L-8m,W-8m,H-4m(64SQ.M/689SQ.FT)   |  |  |  |
|                                                                                                                                                                 |                                        | VIBHUTI |                                   |  |  |  |