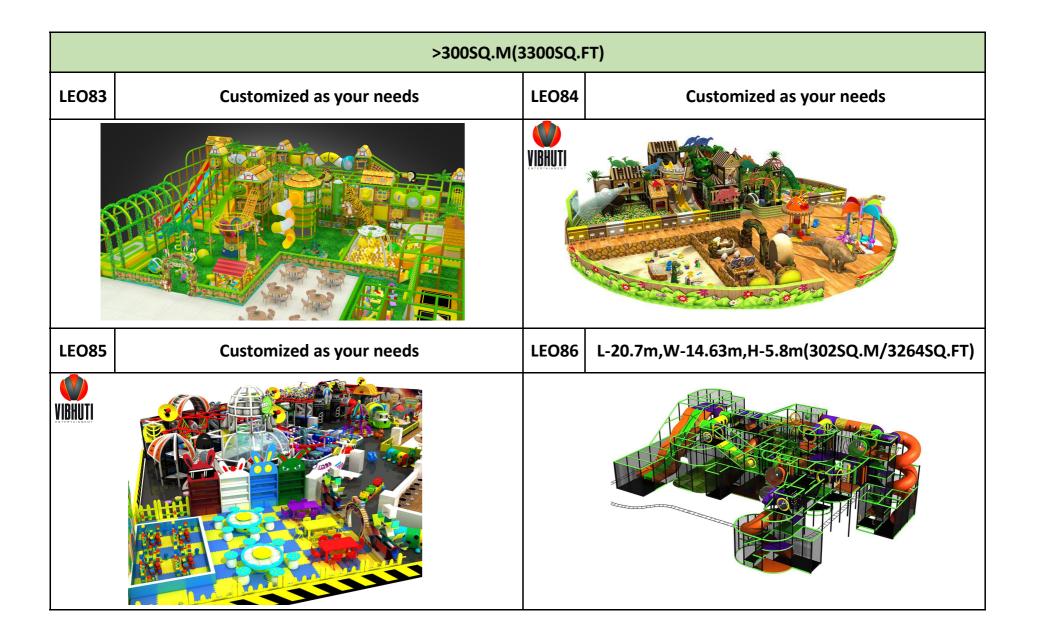

| Other themed            |                                   |         |                                   |  |  |  |
|-------------------------|-----------------------------------|---------|-----------------------------------|--|--|--|
| 1-100SQ.M(10-1000SQ,FT) |                                   |         |                                   |  |  |  |
| LEO65                   | L-8m,W-5m,H-3.6m(37SQ.M/398SQ.FT) | LEO66   | L-8m,W-5m,H-3.6m(41SQ.M/441SQ.FT) |  |  |  |
|                         |                                   | VIBHUTI |                                   |  |  |  |
| LEO67                   | 37SQ.M/398SQ.FT                   | LEO68   | 87SQ.M/936SQ.FT                   |  |  |  |
|                         |                                   |         | Kitohe<br>Correcte troop          |  |  |  |