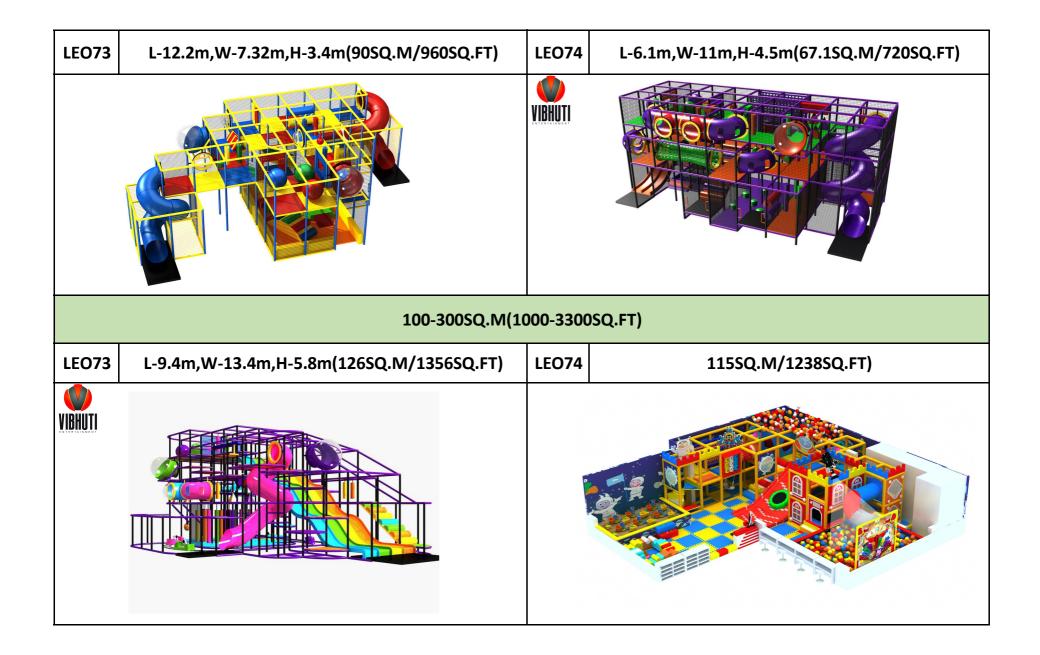

| Other themed            |                                   |         |                                   |  |  |  |
|-------------------------|-----------------------------------|---------|-----------------------------------|--|--|--|
| 1-100SQ.M(10-1000SQ,FT) |                                   |         |                                   |  |  |  |
| LEO65                   | L-8m,W-5m,H-3.6m(37SQ.M/398SQ.FT) | LEO66   | L-8m,W-5m,H-3.6m(41SQ.M/441SQ.FT) |  |  |  |
|                         |                                   | VIBHUTI |                                   |  |  |  |
| LEO67                   | 37SQ.M/398SQ.FT                   | LEO68   | 87SQ.M/936SQ.FT                   |  |  |  |
|                         |                                   |         | Kitohe<br>Correcte troop          |  |  |  |