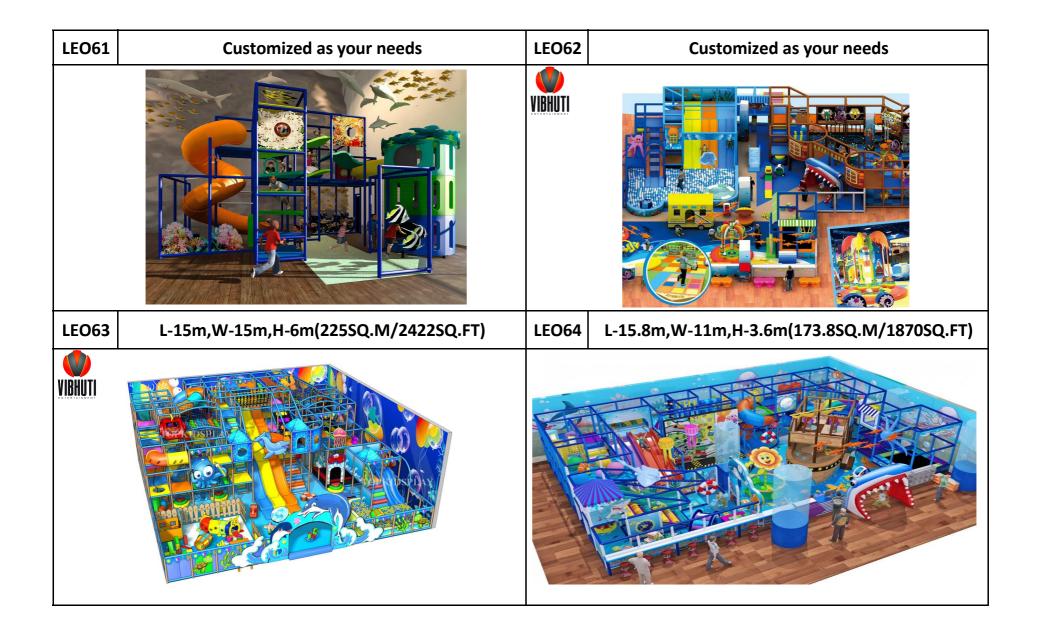

53SQ.FT                 | LEO50 | Customized as your needs         |  |  |  |  |
|-------------------------|-----------------------------------|-------|----------------------------------|--|--|--|--|
|                         |                                   |       |                                  |  |  |  |  |
| Space themed            |                                   |       |                                  |  |  |  |  |
| 1-100SQ.M(10-1000SQ,FT) |                                   |       |                                  |  |  |  |  |
| LEO51                   | L-8m,W-8m,H-3.2m(58SQ.M/624SQ.FT) | LEO52 | L-10m,W-7m,H-4m(70SQ.M/753SQ.FT) |  |  |  |  |
| VIBHUTI                 |                                   |       |                                  |  |  |  |  |







| Other themed            |                                   |         |                                   |  |  |  |
|-------------------------|-----------------------------------|---------|-----------------------------------|--|--|--|
| 1-100SQ.M(10-1000SQ,FT) |                                   |         |                                   |  |  |  |
| LEO65                   | L-8m,W-5m,H-3.6m(37SQ.M/398SQ.FT) | LEO66   | L-8m,W-5m,H-3.6m(41SQ.M/441SQ.FT) |  |  |  |
|                         |                                   | VIBHUTI |                                   |  |  |  |
| LEO67                   | 37SQ.M/398SQ.FT                   | LEO68   | 87SQ.M/936SQ.FT                   |  |  |  |
|                         |                                   |         | Kitohe<br>